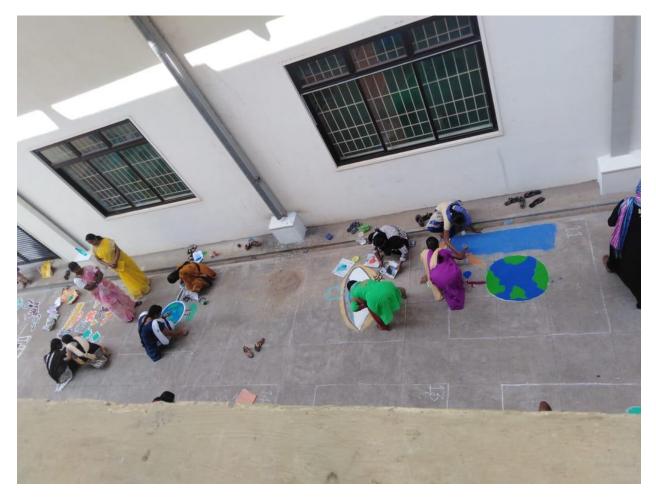

On 14.02.2019 offstage events were conducted like Rangoli on the theme of Green Logistics, Poster Presentation on the subject of Supply chain management. And Onstage events were conducted on 15.02.2019 at Conference hall-II. The onstage events are Quiz, Paper Presentation and Mime.

## Rangoli